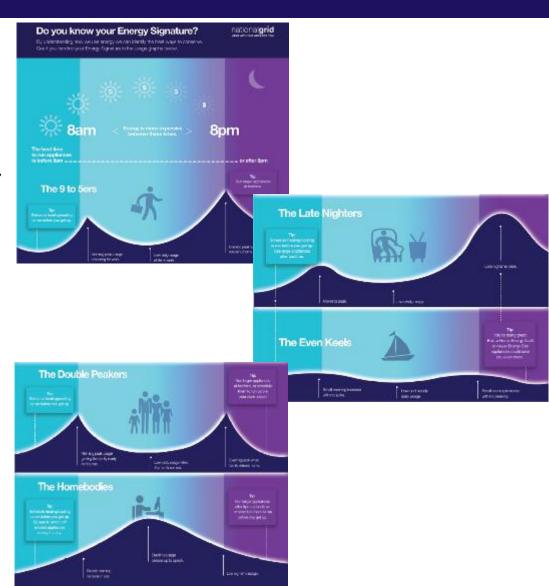

## nationalgrid

- Develop Energy Signatures
- Better Customer Data = Better Customer Programs
- Better Grid Data = More
  Efficient Planning/Investments
- Excited to "Listen, Test, Learn" in year 2 and beyond