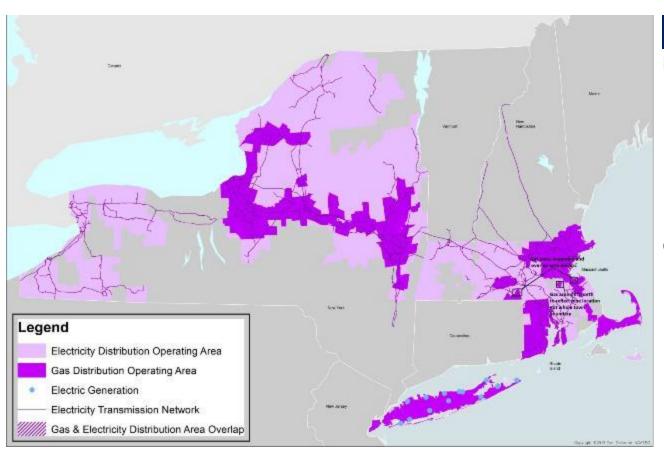

#### **US Business**

#### **Electric**

- MA: 1.13M Customers
- NY: 1.45M Customers
- RI: 426k Customers
- Total: 3.01M Customers

#### Gas

- MA: 780k Customers
- NY: 2.18M Customers
- RI: 230k Customers
- Total: 3.19M Customers