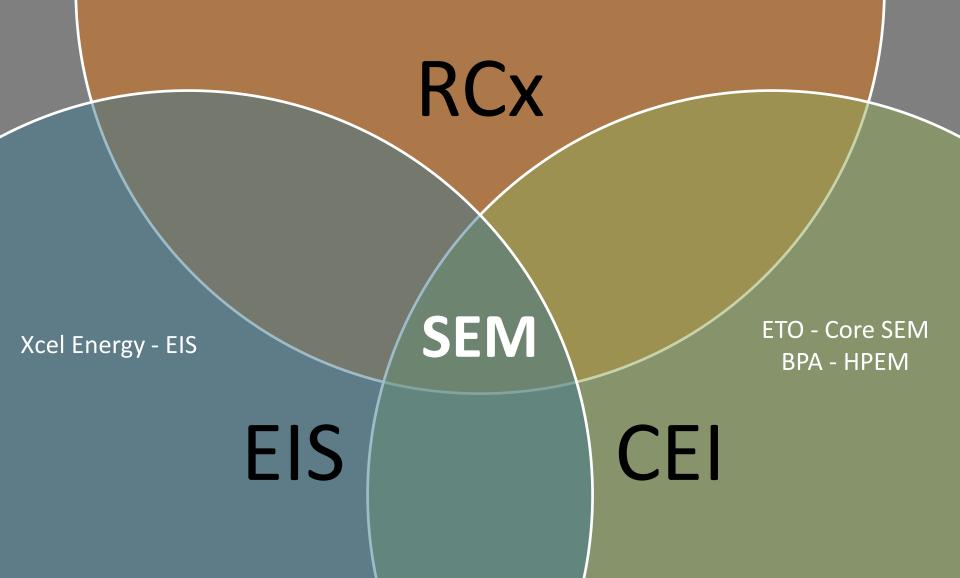

## **3 COMPONENTS OF SUCCESSFUL SEM**

Cascade Energy

BPA, ETO - Refrigeration Operator Coaching EVT - Refrigeration Cohort

## SUCCESSFUL SEM BLENDS