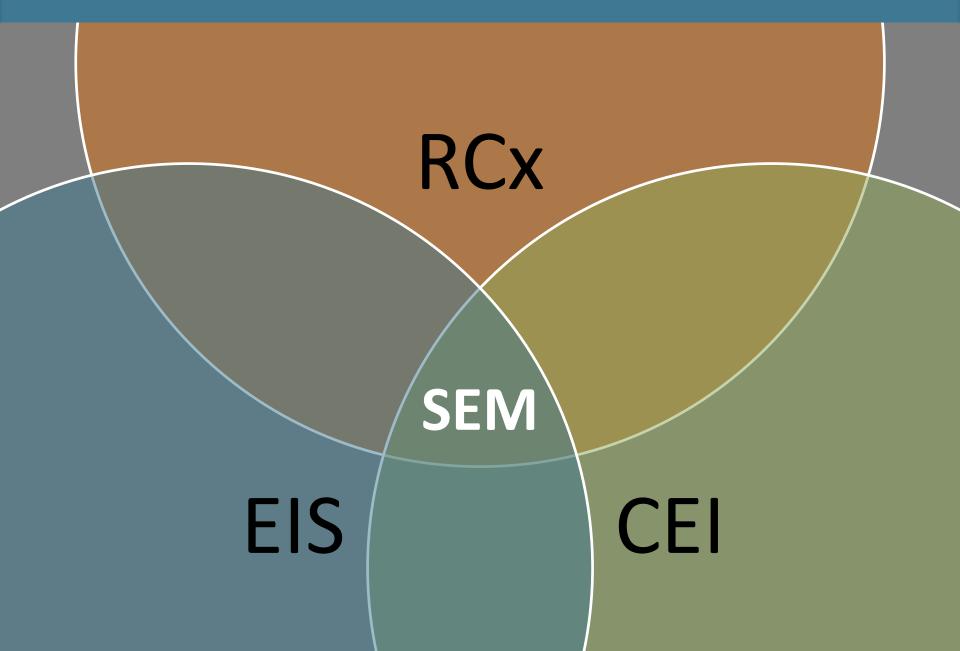

## **3 COMPONENTS OF SUCCESSFUL SEM**

Cascade Energy

BPA, ETO - Refrigeration Operator Coaching EVT - Refrigeration Cohort

## SUCCESSFUL SEM BLENDS