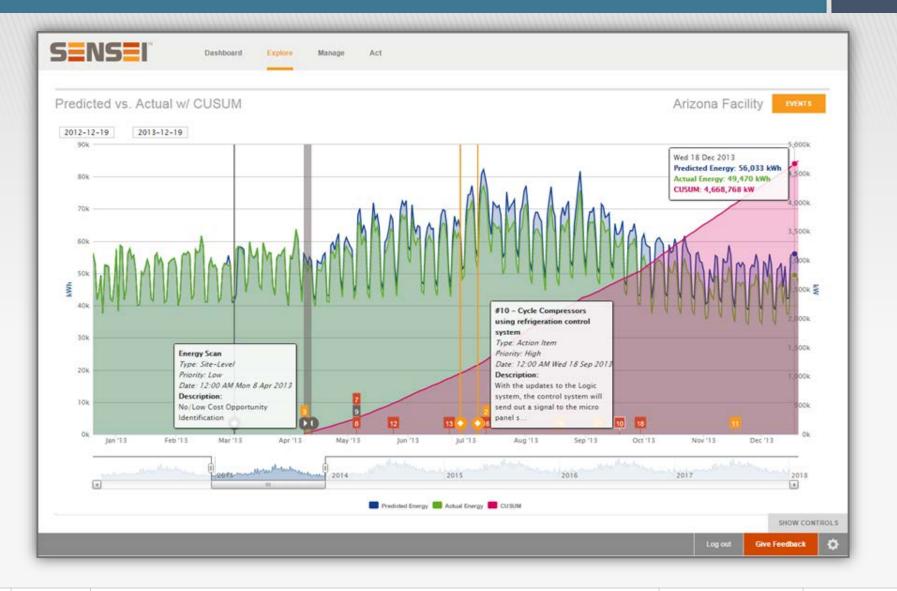

#### **Energy Scan - Identify/Prioritize Opportunities**

| S        |                                                  | NS≡Iĭ              | Dashboard Explore Manage Act                         | Logout          |             |           |                |                 |  |
|----------|--------------------------------------------------|--------------------|------------------------------------------------------|-----------------|-------------|-----------|----------------|-----------------|--|
|          | # 🗸                                              | COMPLETION DATE \$ | NAME 🕈                                               | ENERGY IMPACT 🗘 | PRIORITY \$ | STATUS \$ | ASSIGNED TO \$ | columns 💾 土 🕂 🕗 |  |
| =        | 1                                                | 2013-04-08         | Raised Intermediate Pressure Set Point               | Medium          | Normal      | Complete  | Unassigned     | E               |  |
| =        | 2                                                | 2013-07-11         | Raised Freezer Suction Pressure Set Point            | Medium          | Normal      | Complete  | Unassigned     | $\Xi$           |  |
| =        | 3                                                | 2013-04-08         | Reduce Discharge Pressure                            | Large           | Normal      | Complete  | Unassigned     | $\Xi$           |  |
| =        | 4                                                | 2013-04-09         | Tuned Evaporator Coils                               | Medium          | Normal      | Complete  | Unassigned     | $\Xi$           |  |
| =        | 5                                                | 2013-04-11         | Turned off Door Heat                                 | Large           | Normal      | Complete  | Unassigned     | $\Xi$           |  |
| =        | 6                                                | 2013-04-10         | Adjusted Door Fans on Door                           | Small           | Normal      | Complete  | Unassigned     | $\Xi$           |  |
| Ξ.       | 7                                                | 2013-05-05         | Upgrade Control Software                             | Large           | High        | Complete  | Unassigned     | ∅ Ξ             |  |
| =        | 8                                                | 2013-05-05         | Turn Off Dock Door Lights                            | Medium          | High        | Complete  | Unassigned     | $\Xi$           |  |
| =        | 9                                                | 2013-05-05         | Turn off High Pressure Sodium Lights                 | Small           | Low         | Complete  | Beth Glynn     | $\Xi$           |  |
| =        | 10                                               | 2013-09-18         | Cycle Compressors using refrigeration control system | Large           | High        | Complete  | John           | ⊘ 王             |  |
| =        | 11                                               | 2013-11-17         | Implement Wet Bulb Approach Control                  | Medium          | Medium      | Complete  | Unassigned     | $\Xi$           |  |
| =        | 12                                               | 2013-05-24         | Control System Operator Training                     | Small           | High        | Complete  | Unassigned     | $\Xi$           |  |
| =        | 13                                               | 2013-06-22         | Repair Leaking Hot Gas Valve to Morris Ice Machine   | Large           | High        | Complete  | Unassigned     | Ξ               |  |
| $\equiv$ | 14                                               | 2013-10-01         | Decrease Door Time Delay on Freezer Doors            | Small           | Low         | Complete  | Unassigned     | Ξ               |  |
| Dem      | Demo6 · Arizona Facility ▲ Log out Give Feedback |                    |                                                      |                 |             |           |                |                 |  |